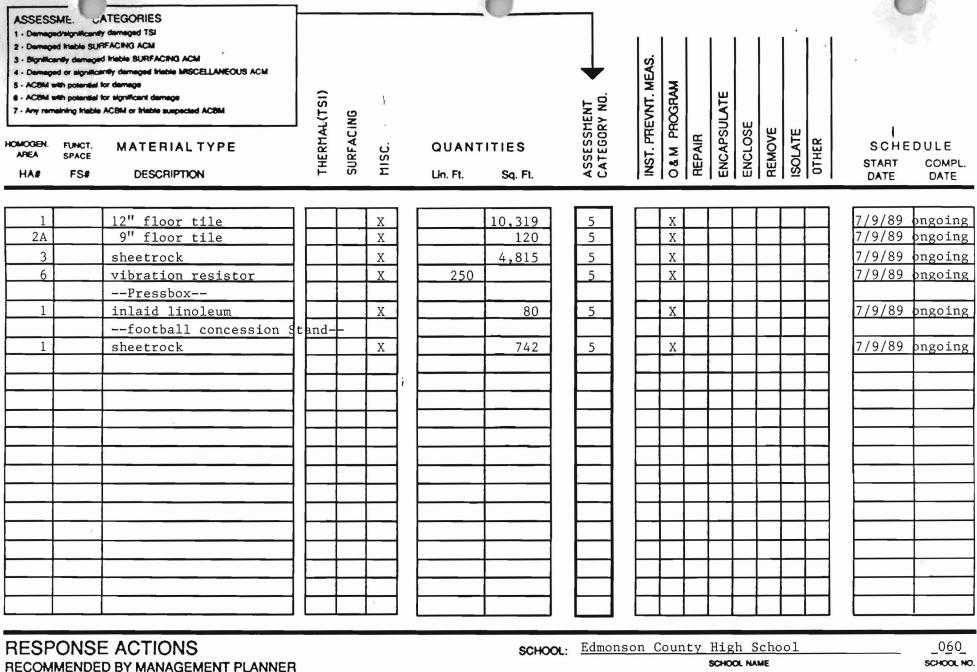

>12" white/grey floor tile mastic: Chem Rm 122, Rm 106, Science Storage, P.E. Office, Coaches Office (under carpet), Custodian Break Rm (covered).

>transite lab hood (assumed ACBM): Rm 122

>mastic under 12" olive floor tile (assumed ACBM): under older section of building assumed until tested, front section, café entrance.

The 2010 (newest) reinspection shows a small change to the management plan; homogeneous area (HA) # 2A (9" floor tile mastic) was removed in 2008.

Per former inspector Laura Tomlin's request, more dry wall and ceiling samples were analyzed and confirmed NAD after a 2004 inspection. An architect's letter of exemption confirms the High School additions and renovations to be "asbestos-free."