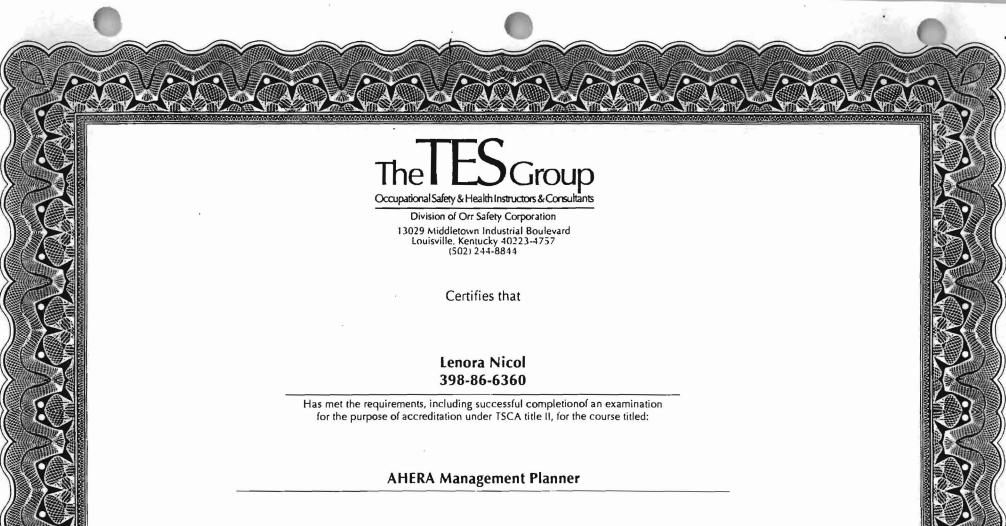

to claim product endorsement by NVLAP or any agency of the U.S. Government.

\*\* EPA recommends that bulk materials found negative for asbestos or less than one percent asbestos by polarized light microscopy that fall into one of five dominantly nonfriable categories be reanalyzed by an additional method, such as transmission electron microscopy. (EPA Notice of Advisory, FR Vol. 59, No. 146 & Test Method EPA 600/ R-93/ 116).

Analyst: Dwayne L. Mullins <u>Dougne Mullim</u>

# COMMONWEALTH OF KENTUCKY DEPARTMENT FOR ENVIRONMENTAL PROTECTION DIVISION FOR AIR QUALITY CONFIRMS THAT LENORA M. NICOL

Has fulfilled the training requirements of 401 KAR 58:005 and is
ACCREDITED as an
ASBESTOS MANAGEMENT PLANNER

Date(ssued 05-18-98 05-08-99 Robert W. Logan
Commissioner
No. P98-05-0407

Director



Conducted at \_\_\_\_\_ Louisville, Kentucky\_\_\_\_ on \_\_\_ May 7-8, 1998

1657

4/8/98

4/8/99

Certificate Number

**Examination Date** 

Expires

Course Director

Brooke A. Beyerle, CSP

Course Director

Cordell D. Brackett, CET

| LEA Elmonson 6 Shels SCHOOL Elmonson 6: Hel