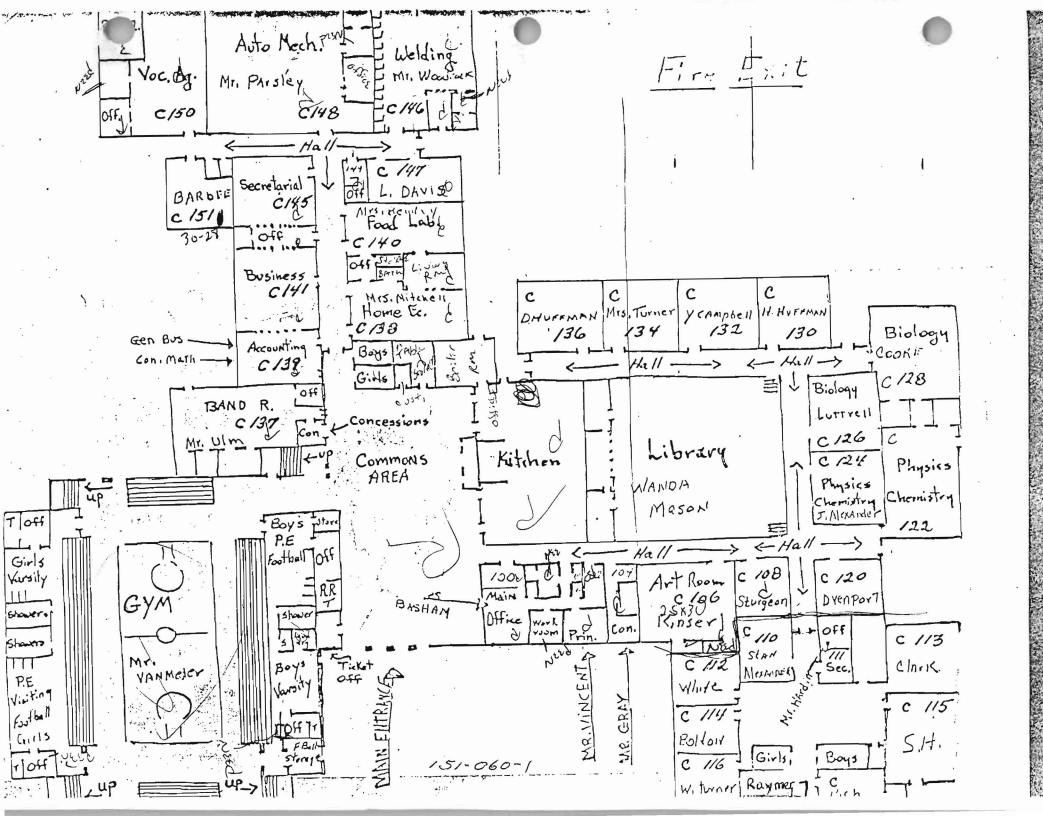

>12" white/grey floor tile mastic: Chem Rm 122, Rm 106, Science Storage, P.E. Office, Coaches Office (under carpet), Custodian Break Rm (covered).

>transite lab hood (assumed ACBM): Rm 122

>mastic under 12" olive floor tile (assumed ACBM): under older section of building assumed until tested, front section, café entrance.