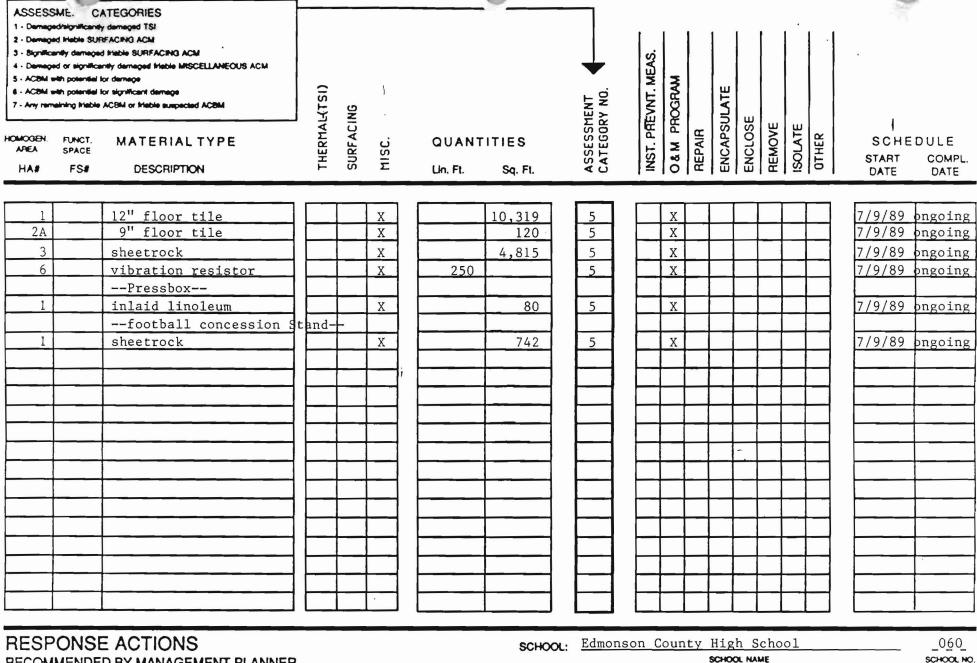

# Periodic Surveillance

Air Source Technology Inc.

| Air Source Technology                   | ogy, inc                                         |                             |                       |                           |  |  |
|-----------------------------------------|--------------------------------------------------|-----------------------------|-----------------------|---------------------------|--|--|
| BUILDING NAME:                          | BUILDING NAME: Edmonson County High School (060) |                             |                       |                           |  |  |
| INSPECTOR'S NAI                         | ME:_Ch                                           | ris Adkins                  |                       |                           |  |  |
| DATE: 5/10/13                           |                                                  |                             |                       |                           |  |  |
| Has Inspector had t                     | training                                         | ? (Y) <u>X</u> (N)          |                       |                           |  |  |
| Are warning signs in                    | n place                                          | ? (N/A)(Y) _                | (N)                   |                           |  |  |
| ACBM                                    | HA#                                              | LOCATION                    | CONDITION             | Type of ACBM              |  |  |
| 1.12" White/gray                        | 1                                                | Chem Rm 122, Rm             | Good Condition        | 2% Chrysotile             |  |  |
| Floor Tile Mastic                       |                                                  | 106, Science Storage,       | (Coaches office       |                           |  |  |
|                                         |                                                  | P.E. office, Coaches        | under carpet)         |                           |  |  |
|                                         |                                                  | office (carpet),            | . ,                   |                           |  |  |
|                                         |                                                  | Custodian break room        |                       |                           |  |  |
|                                         |                                                  | (covered)                   |                       |                           |  |  |
| 4. Transite Lab                         |                                                  | Rm. 122                     | Good                  | Assumed                   |  |  |
| Hood                                    |                                                  |                             |                       |                           |  |  |
| 6. Mastic                               |                                                  | Mastic (under 12" olive     | Good Condition        | Assumed under older       |  |  |
|                                         |                                                  | floor tile)                 |                       | section of building until |  |  |
|                                         |                                                  |                             |                       | tested, front section,    |  |  |
|                                         |                                                  |                             |                       | café area (note- HA 2A)   |  |  |
| Note: 6 samples dro                     | op ceili                                         | ng tiles, NAD (8/88); Floor | tile & mastic was rem | oved from library storage |  |  |
| room                                    |                                                  |                             |                       |                           |  |  |
|                                         |                                                  |                             |                       |                           |  |  |
| Comments:                               |                                                  |                             |                       |                           |  |  |
|                                         |                                                  |                             |                       |                           |  |  |
|                                         |                                                  |                             |                       |                           |  |  |
|                                         |                                                  |                             |                       |                           |  |  |
|                                         |                                                  |                             |                       |                           |  |  |
|                                         |                                                  |                             |                       |                           |  |  |
|                                         |                                                  |                             |                       |                           |  |  |
|                                         |                                                  |                             |                       |                           |  |  |
|                                         |                                                  |                             |                       |                           |  |  |
|                                         |                                                  |                             |                       |                           |  |  |
| Christpher K.                           | 4/1/-                                            |                             |                       |                           |  |  |
| Comspier 1.1                            | MININ                                            |                             | 5/10/13               |                           |  |  |
| Signature of Insp                       | ector                                            |                             | Date                  |                           |  |  |
| 5 - 5 - 5 - 5 - 5 - 5 - 5 - 5 - 5 - 5 - |                                                  | 3                           | -, <b>3.14</b>        |                           |  |  |
|                                         |                                                  |                             |                       |                           |  |  |